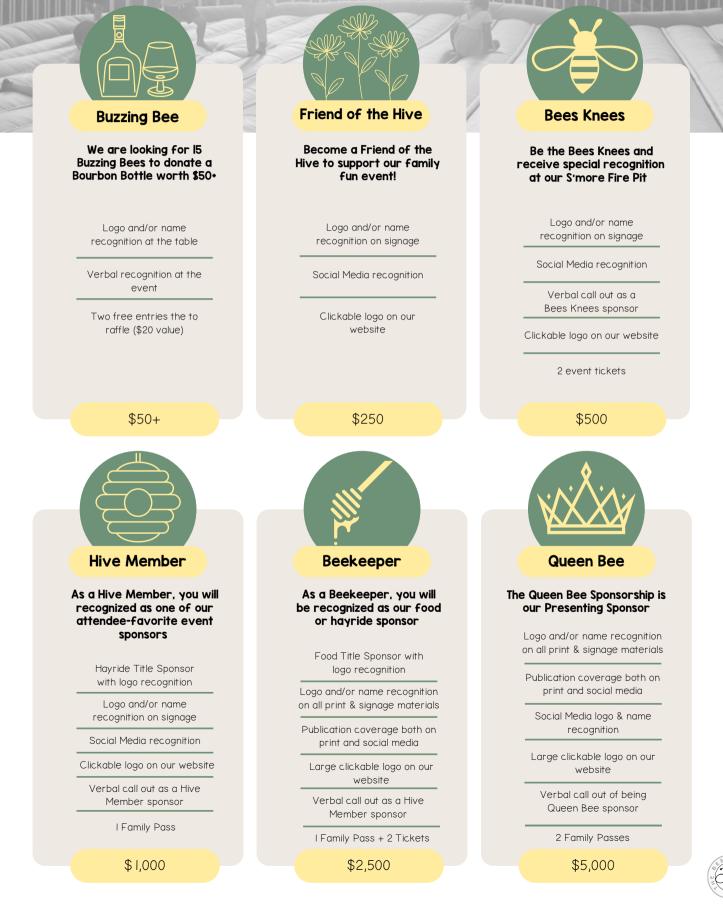

## **Party in the Patch** Summary of Sponsorship Opportunities

## Sponsorship Opportunities

| Sponsorship Levels<br>• Perks       | Logo +<br>Social<br>Media<br>Recognition                                                                                                                                                                                                                                                                                         | Logo •<br>Name<br>Recognition<br>on Event<br>Signage | Option to<br>add<br>materials<br>to event<br>SWAG bag | Logo<br>Sponsorship<br>of an Event<br>Feature | Tickets to<br>the Event | Presenting<br>Sponsor<br>Status |
|-------------------------------------|----------------------------------------------------------------------------------------------------------------------------------------------------------------------------------------------------------------------------------------------------------------------------------------------------------------------------------|------------------------------------------------------|-------------------------------------------------------|-----------------------------------------------|-------------------------|---------------------------------|
| Friend of the Hive<br>\$250         | >                                                                                                                                                                                                                                                                                                                                |                                                      |                                                       |                                               |                         |                                 |
| Bees Knees<br>\$500                 | >                                                                                                                                                                                                                                                                                                                                | >                                                    | $\checkmark$                                          |                                               |                         |                                 |
| Hive Member<br>\$I,000              | ~                                                                                                                                                                                                                                                                                                                                | ~                                                    | $\checkmark$                                          | ~                                             | ~                       |                                 |
| Bee Keeper<br>\$2,500               | <b>\</b>                                                                                                                                                                                                                                                                                                                         | ~                                                    | $\checkmark$                                          | ~                                             | <b>\</b>                |                                 |
| Queen Bee<br>\$5,000                | >                                                                                                                                                                                                                                                                                                                                | <b>~</b>                                             | $\checkmark$                                          | $\checkmark$                                  | <b>\</b>                | $\checkmark$                    |
| A La Carte Sponsorship Oppertunites |                                                                                                                                                                                                                                                                                                                                  |                                                      |                                                       |                                               |                         |                                 |
| Buzzing Bee<br>\$50+                | We are looking for 15 Buzzing Bees to donate a Bourbon Bottle worth \$50+ for this year's<br>Party in the Patch                                                                                                                                                                                                                  |                                                      |                                                       |                                               |                         |                                 |
| The Pollinator<br>\$100+            | Want to get even more impact out of your donation? Research shows that even a small<br>matching or challenge grant makes a big difference with new and younger givers! If<br>you choose to match a donation in our #BuzzPMH fundraiser you'll receive social media<br>recognition including a link to your instagram or website. |                                                      |                                                       |                                               |                         |                                 |